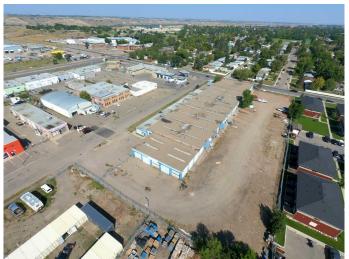

## \$1,650,000

0 Bedroom, 0.00 Bathroom, Commercial on 2.65 Acres

Senator Buchanan, Lethbridge, Alberta

Unique redevelopment opportunity for multi-tenant industrial building. The property currently creates some revenue from existing tenants, but all are short-term which would facilitate a phase d redevelopment. Additionally, the Seller has estimated prices for improvements available making this a great opportunity for an owner/user looking to custom-build industrial retail space in the heart of the city. The subject property is prominently located on the corner of 10th Street North and 5th Avenue North and offers convenient access via Highway 3. The site is centrally located, just north of the city center. Neighboring businesses include Gas King, Northside Auto, Sign Superstore, Lethbridge Fitness Club, and Family Centre.

#### **Essential Information**

MLS® # A2199480 Price \$1,650,000

Bathrooms 0.00 Acres 2.65 Year Built 1955

Type Commercial Sub-Type Industrial

Status Active

# **Community Information**

Address 443 10th Street N Subdivision Senator Buchanan

City Lethbridge

County Lethbridge

Province Alberta

Postal Code T1H 2C6