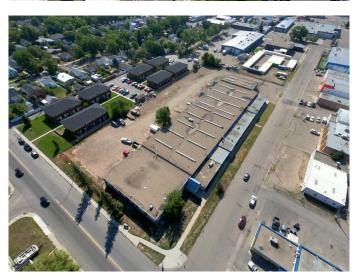

## \$1,650,000

0 Bedroom, 0.00 Bathroom, Commercial on 2.65 Acres

Senator Buchanan, Lethbridge, Alberta

Unique redevelopment opportunity for multi-tenant industrial building. The property currently creates some revenue from existing tenants, but all are short-term which would facilitate a phase d redevelopment. Additionally, the Seller has estimated prices for improvements available making this a great opportunity for an owner/user looking to custom-build industrial retail space in the heart of the city. The subject property is prominently located on the corner of 10th Street North and 5th Avenue North and offers convenient access via Highway 3. The site is centrally located, just north of the city center. Neighboring businesses include Gas King, Northside Auto, Sign Superstore, Lethbridge Fitness Club, and Family Centre.

#### **Essential Information**

MLS® # A2199480 Price \$1,650,000

Bathrooms 0.00 Acres 2.65 Year Built 1955

Type Commercial Sub-Type Industrial

Status Active

# **Community Information**

Address 443 10th Street N Subdivision Senator Buchanan

City Lethbridge

County Lethbridge

Province Alberta

Postal Code T1H 2C6