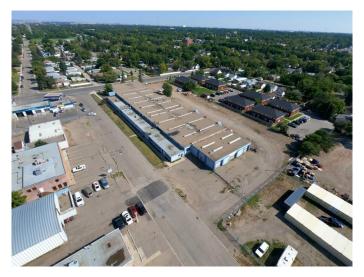

## \$1,650,000

0 Bedroom, 0.00 Bathroom, Commercial on 2.65 Acres

Senator Buchanan, Lethbridge, Alberta

Unique redevelopment opportunity for multi-tenant industrial building. The property currently creates some revenue from existing tenants, but all are short-term which would facilitate a phase d redevelopment. Additionally, the Seller has estimated prices for improvements available making this a great opportunity for an owner/user looking to custom-build industrial retail space in the heart of the city. The subject property is prominently located on the corner of 10th Street North and 5th Avenue North and offers convenient access via Highway 3. The site is centrally located, just north of the city center. Neighboring businesses include Gas King, Northside Auto, Sign Superstore, Lethbridge Fitness Club, and Family Centre.

#### **Essential Information**

MLS® # A2199480 Price \$1,650,000

Bathrooms 0.00 Acres 2.65 Year Built 1955

Type Commercial Sub-Type Industrial

Status Active

# **Community Information**

Address 443 10th Street N Subdivision Senator Buchanan

City Lethbridge

County Lethbridge

Province Alberta

Postal Code T1H 2C6