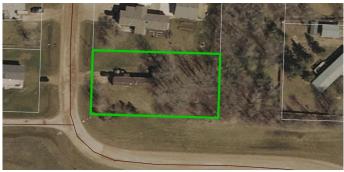

#### \$69,900

0 Bedroom, 0.00 Bathroom, Land on 0.46 Acres

NONE, Athabasca, Alberta

End corner unit at Westwind, available and ready for you to make it your own. This 0.464 acre lot is site ready . Power, gas, water and septic lines are all on the lot, so no new trenching will be required for a home placement. Mobile home that is currently on the lot will be moved off prior to closing and is not included in the sale. Westwind is a community south of Athabasca, AB that provides residents with a convenient and comfortable living environment. Amenities at Westwind include common areas, playgrounds, and convenient parking options. The community strives to create a welcoming and inclusive atmosphere for all individuals seeking a place to call home.

# **Community Information**

Address Subdivision #5, 660022 - Range Road 225.5 (unit 51) NONE

| City                          | Athabasca        |
|-------------------------------|------------------|
| County                        | Athabasca County |
| Province                      | Alberta          |
| Postal Code                   | T9S 1C4          |
| <b>Amenities</b><br>Amenities | Park             |