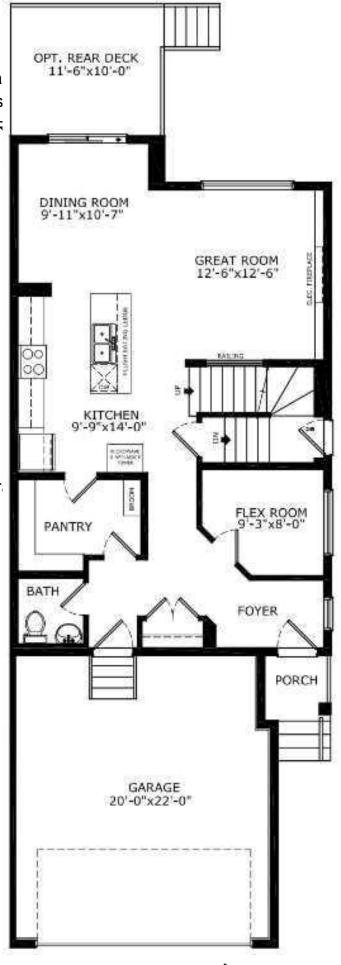

## \$649,500

4 Bedroom, 3.00 Bathroom, 2,100 sqft Residential on 0.08 Acres

Chelsea\_CH, Chestermere, Alberta

Welcome to the Caspian. Built by a trusted builder with over 70 years of experience, this home showcases on-trend, designer-curated interior selections tailored for a home that feels personalized to you. This energy-efficient home is Built Green certified and includes triple-pane windows, a high-efficiency furnace, and a solar chase for a solar-ready setup. With blower door testing that can offer up to may be eligible for up to 25% mortgage insurance savings, plus an electric car charger rough-in, it's designed for sustainable, future-forward living. Featuring a full suite of smart home technology, this home includes a programmable thermostat, ring camera doorbell, smart front door lock, smart and motion-activated switchesâ€"all seamlessly controlled via an Amazon Alexa touchscreen hub. Stainless Steel Washer and Dryer and Open Roller Blinds provided by Sterling Homes Calgary at no extra cost! \$2,500 landscaping credit is also provided by Sterling Homes Calgary until July 1st, 2025. The executive kitchen is a chef's dream, featuring built-in stainless steel appliances, a chimney hood fan, gas cooktop, and a stunning waterfall island with pendant lighting. The matte black faucet and two-tone cabinetry add a sophisticated touch. Enjoy the convenience of a side entrance, a 9' basement with two windows, and a BBQ gasline for outdoor entertaining. The 5-piece ensuite is an oasis, complete with a tiled shower and niche. Inside, find a cozy gas fireplace with an open

to above ceiling in the great room, a barn door leading to a flex room, and stylish paint-grade railing with iron spindles. Walk-in closets in every bedroom and a mudroom with bench and coat racks make everyday life a breeze. Plus, your move will be stress-free with a concierge service provided by Sterling Homes Calgary that handles all your moving essentialsâ€"even providing boxes! Photos are a representative.