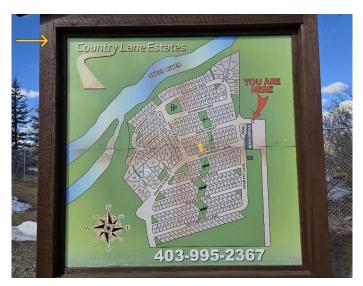

## \$69,900

0 Bedroom, 0.00 Bathroom, Land on 0.05 Acres

Country Lane RV Park, Rural Foothills County, Alberta

Country Lane Estates is an RV park located on the Sheep River, minutes from Calgary and Okotoks. Whether you are a snowbird needing a place to live or park the rig during the warmer months (Open April to October) or a young family looking for convenient place to set up your trailer for the summer. Country Lane is the place to be! Amenities include 7000 sf clubhouse with meeting room, games room, laundry, fitness centre, & pool. Condo fees decrease to \$185 per month once electrical meters are installed. Electricity will then not be included in condo fees.

### **Community Information**

| Address     | 134, 370165 79 Street E |
|-------------|-------------------------|
| Subdivision | Country Lane RV Park    |
| City        | Rural Foothills County  |

| County<br>Province<br>Postal Code | Foothills County<br>Alberta<br>T0L 0A0                                                                  |  |
|-----------------------------------|---------------------------------------------------------------------------------------------------------|--|
| Amenities                         |                                                                                                         |  |
| Amenities                         | Clubhouse, Fitness Center, Laundry, Party Room, Playground, Visitor Parking, Coin Laundry, Outdoor Pool |  |
| Additional Information            |                                                                                                         |  |
| Date Listed                       | March 7th, 2025                                                                                         |  |
| Days on Market                    | 60                                                                                                      |  |