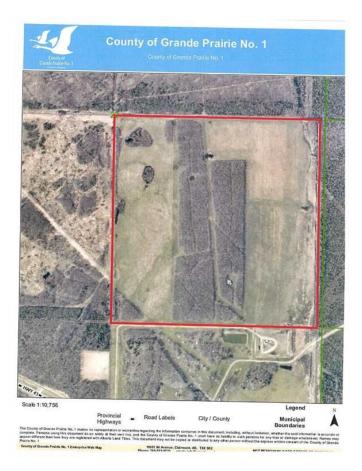

#### \$425,000

0 Bedroom, 0.00 Bathroom, Land on 159.00 Acres

NONE, Rural Grande Prairie No. 1, County of, Alberta

A full guarter with approximately 100 acres cultivated. 45 acres bush and about 8-10 acres of peat moss. There are about 5 small springs, a dugout and a drilled water well (90 feet deep). The water well has power from the wellsite across the road and a shallow well pump is used to access water. A drain trench runs along the East side. The land is seeded to a mix pasture blend. Bison fence is on the West side and part of the North side. There is also a Bison fence separating the quarter along the East side of bush. The South side, the East side and part of the North side is Elk fence. If you want privacy this property is well protected. The property to the East, Northwest and Southeast is Green zone. The main entrance has a locked gate. Wonderful pasture quarter or a great retreat. Book a showing today.