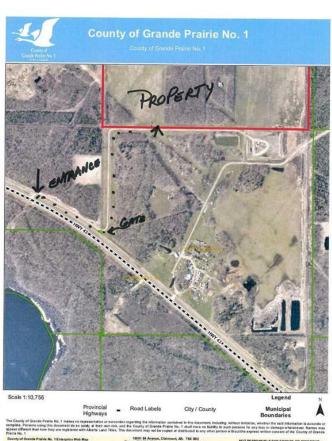

#### \$425,000

0 Bedroom, 0.00 Bathroom, Land on 159.00 Acres

NONE, Rural Grande Prairie No. 1, County of, Alberta

A full guarter with approximately 100 acres cultivated. 45 acres bush and about 8-10 acres of peat moss. There are about 5 small springs, a dugout and a drilled water well (90 feet deep). The water well has power from the wellsite across the road and a shallow well pump is used to access water. A drain trench runs along the East side. The land is seeded to a mix pasture blend. Bison fence is on the West side and part of the North side. There is also a Bison fence separating the quarter along the East side of bush. The South side, the East side and part of the North side is Elk fence. If you want privacy this property is well protected. The property to the East, Northwest and Southeast is Green zone. The main entrance has a locked gate. Wonderful pasture quarter or a great retreat. Book a showing today.