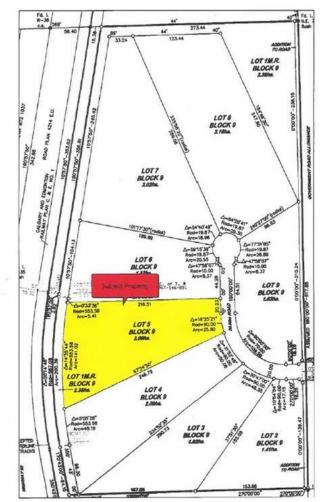

## \$170,000

0 Bedroom, 0.00 Bathroom, Land on 5.16 Acres

NONE, Rural Ponoka County, Alberta

Have you been looking for a perfect piece of land to build your dream home and still have room?! This is what you have been waiting for! Bring your building plans for your custom home, Shop-house or Barndominium!! Situated Between Ponoka and Lacombe, just outside Morningside, this nice sized acreage has gas and power at the property line and is ready for you to install your own Septic (field approved) and Drill your water Well to build your future home. Wonderfully situated for a walk-out basement and in close proximity to pavement and services with 15 Minutes to Lacombe and 12 to Ponoka - you are in the middle of it all . NOTE: GST is applicable and will be charged. No Mobile homes. Min. 1200 sq. ft. home required.

## **Community Information**

| Address     | Lot 5 Rr 261 |
|-------------|--------------|
| Subdivision | NONE         |

| City                   | Rural Ponoka County                                      |  |
|------------------------|----------------------------------------------------------|--|
| County                 | Ponoka County                                            |  |
| Province               | Alberta                                                  |  |
| Postal Code            | T4L 2N5                                                  |  |
| Amenities              |                                                          |  |
| Utilities              | Electricity at Lot Line, Natural Gas at Lot Line         |  |
| Exterior               |                                                          |  |
| Lot Description        | Near Golf Course, Irregular Lot, Open Lot, Rolling Slope |  |
| Additional Information |                                                          |  |
| Date Listed            | March 7th, 2025                                          |  |
| Days on Market         | 66                                                       |  |
| Zoning                 | CR                                                       |  |
| Listing Details        |                                                          |  |