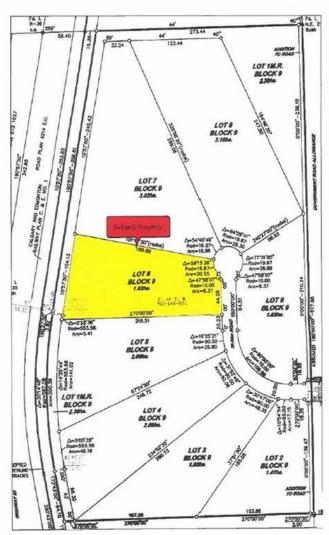

## \$170,000

0 Bedroom, 0.00 Bathroom, Land on 4.50 Acres

NONE, Rural Ponoka County, Alberta

Have you been looking for a perfect piece of land to build your dream home and still have room?! This is what you have been waiting for! Bring your plans for your custom home, your Shop-House or your Barndominium! Situated Between Ponoka and Lacombe, just outside Morningside, this nice sized acreage has gas and power at the property line and is ready for you to install your own Septic (field approved) and Drill your water Well to build your future home. Wonderfully situated for a walk-out basement and in close proximity to pavement and services with 15 Minutes to Lacombe and 12 Minutes to Ponoka. NOTE: GST is applicable and will be charged. No Mobile homes. Min. 1200 Sq. Ft. home.

# **Community Information**

Address Lot 6 Rr 261

Subdivision NONE

City Rural Ponoka County

County Ponoka County

Province Alberta
Postal Code T4L 2N5

## **Exterior**

Zoning

Lot Description Irregular Lot, Near Golf Course, Open Lot, Rolling Slope