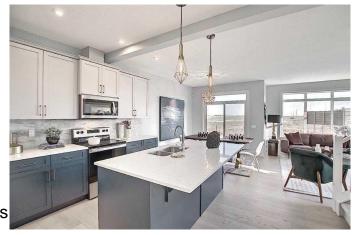

## Key Features:

Elegant Engineered Hardwood Floors: Experience the warmth and durability of high-quality flooring throughout the main living areas.

Modern Tile Work: Beautiful tiles in the washrooms and laundry add a touch of luxury and practicality.

Quartz Countertops: Elegant and durable, the quartz countertops in the kitchen and bathrooms make a statement of luxury.

Electric Fireplace: Cozy up with a contemporary electric fireplace that adds both warmth and ambiance to the living space. Side Entrance: A practical and stylish 8 ft side entrance adds to the home's convenience and charm.

This property is not just a home; it's a statement of modern luxury and comfort. Don't miss out on the opportunity to own this beautiful duplex that perfectly combines functionality with elegance. \*\*\*Note: Front elevation of home and interior photos are of same model for illustration purposes only and not of subject home. Actual style, interior colours and finishes may be different.\*\*\* Call today!