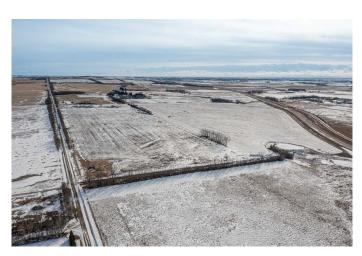

#### \$494,900

0 Bedroom, 0.00 Bathroom, Land on 23.67 Acres

N/A, Rural Red Deer County, Alberta

23.67 ACRES, ZONED AG. This a Great location, between Penhold and Innisfail and of course easy access to Red Deer as well. Property

has Nice View to the lower lands to the WEST and the Mountains can be seen in the distance on a clear day .Excellent access from HIGHWAY 2A and QEII (see pictures of maps) TWP Road 362 road running east of 2A is paved . Pavement runs very close to QE II ACCESS as well . Also has accessible from TWP road 364 which is closer to Penhold. Property has a DRILLED WELL 2024 (report in supporting documents. Land is in Hay, and owner says only fertilized with cow manure since 2018. No chemicals. Gravel road runs along East side of property (North to South ), with one driveway near the south end . A newly developed driveway and road has been developed along the south boundary (not gravelled). Red Deer County Bylaws (in supporting documents) states that 2 residences are possible on property. Septic design information is in supporting documents. WELL DRILLERS report shows its 120 ft and 8 GPM. Supporting documents has lots of Documentation. ie: Land drainage etc. Natural gas and Power will need to come from the South .

# Exterior

| Lot Description | Rectangular Lot, Views, | Gentle Sloping |
|-----------------|-------------------------|----------------|
|-----------------|-------------------------|----------------|