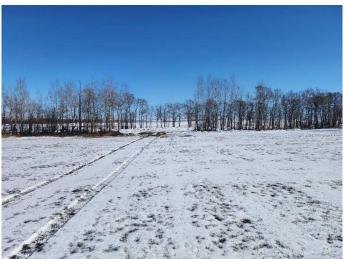

has Nice View to the lower lands to the WEST and the Mountains can be seen in the distance on a clear day .Excellent access from HIGHWAY 2A and QEII (see pictures of maps) TWP Road 362 road running east of 2A is paved . Pavement runs very close to QE II ACCESS as well . Also has accessible from TWP road 364 which is closer to Penhold. Property has a DRILLED WELL 2024 (report in supporting documents. Land is in Hay, and owner says only fertilized with cow manure since 2018. No chemicals. Gravel road runs along East side of property (North to South ), with one driveway near the south end . A newly developed driveway and road has been developed along the south boundary (not gravelled). Red Deer County Bylaws (in supporting documents) states that 2 residences are possible on property. Septic design information is in supporting documents. WELL DRILLERS report shows its 120 ft and 8 GPM. Supporting documents has lots of Documentation. ie: Land drainage etc. Natural gas and Power will need to come from the South .