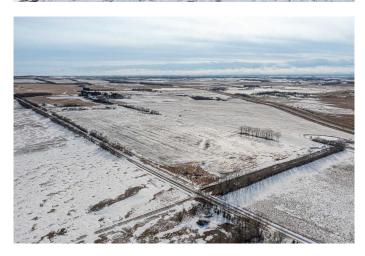

#### \$494,900

0 Bedroom, 0.00 Bathroom, Land on 23.67 Acres

N/A, Rural Red Deer County, Alberta

23.67 ACRES, ZONED AG. This a Great location, between Penhold and Innisfail and of course easy access to Red Deer as well. Property

has Nice View to the lower lands to the WEST and the Mountains can be seen in the distance on a clear day .Excellent access from HIGHWAY 2A and QEII (see pictures of maps) TWP Road 362 road running east of 2A is paved . Pavement runs very close to QE II ACCESS as well . Also has accessible from TWP road 364 which is closer to Penhold. Property has a DRILLED WELL 2024 (report in supporting documents. Land is in Hay, and owner says only fertilized with cow manure since 2018. No chemicals. Gravel road runs along East side of property (North to South ), with one driveway near the south end . A newly developed driveway and road has been developed along the south boundary (not gravelled). Red Deer County Bylaws (in supporting documents) states that 2 residences are possible on property. Septic design information is in supporting documents. WELL DRILLERS report shows its 120 ft and 8 GPM. Supporting documents has lots of Documentation. ie: Land drainage etc. Natural gas and Power will need to come from the South .

# Exterior

| Lot Description | Rectangular Lot, Views, | Gentle Sloping |
|-----------------|-------------------------|----------------|
|-----------------|-------------------------|----------------|