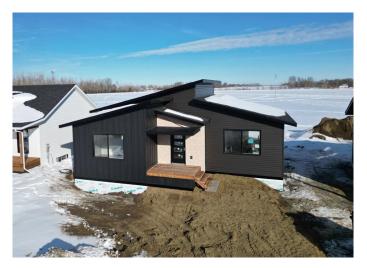

# \$385,000 - 10402 105 Ave, La Crete

MLS® #A2200785

## \$385,000

4 Bedroom, 2.00 Bathroom, 1,357 sqft Residential on 0.14 Acres

NONE, La Crete, Alberta

Brand new and built with quality, this stunning spec home offers a modern feel with fantastic curb appeal! The open-concept design features a spacious kitchen with a walk-in pantry, large island, and seamless flow into the dining area. The bright, south-facing living room provides plenty of natural light, creating a warm and inviting space. The main floor includes three generously sized bedrooms, including a master suite with a full ensuite and 2 walk-in closet's! A finished bedroom in the basement adds extra flexibility. With high-end finishes, fresh new construction, and that brand-new home feel, this is an opportunity you don't want to missâ€"make it yours today! \* Price is plus GST\*

#### **Exterior**

Exterior Features Rain Gutters, Awning(s)

Lot Description Back Yard, Front Yard, Landscaped

Roof Asphalt Shingle

Construction Concrete, Vinyl Siding, Wood Frame, ICFs (Insulated Concrete Forms)