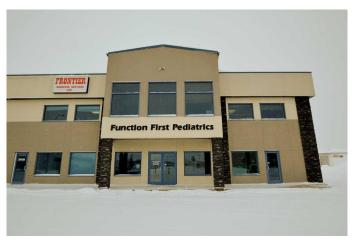

### \$19

0 Bedroom, 0.00 Bathroom, Commercial on 0.00 Acres

Richmond Industrial Park, Grande Prairie, Alberta

Beautiful 4498 sq ft space suitable for many different types of businesses. Originally built by a home builder to showcase their workmanship. This space feels more like a home than an office building. Gorgeous finishings throughout including quality cabinetry, granite countertops, high end trim, lighting & plumbing fixtures. The space even includes a fireplace & waterfall in the large upstairs board room. Currently houses a therapy clinic but would be ideal for any business which requires lots of offices/rooms of varying sizes. Presently the space is configured with a total of 13 offices (2 very large spaces which could be board rooms), reception area, 3 washrooms, file/storage room, 2 kitchen areas, 3 exterior entrances. Could also accommodate a business which needs office space and a retail showroom. Basic rent is \$19/sq ft = \$7121.83/month +\$356.09 (GST) = \$7477.92/month. Additional rent is \$5.90/sq ft = \$2211.51. Fabulous building - TOTAL CLASS! This is a must see space. Please note: wall colours are not accurate in pictures - see attached Matterport tour for accurate colours & floor plan. One owner is a licensed Realtor in the province of Alberta.