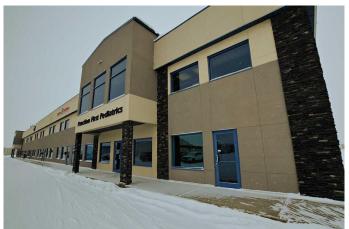

### \$19

0 Bedroom, 0.00 Bathroom, Commercial on 0.00 Acres

Richmond Industrial Park, Grande Prairie, Alberta

Beautiful 4498 sq ft space suitable for many different types of businesses. Originally built by a home builder to showcase their workmanship. This space feels more like a home than an office building. Gorgeous finishings throughout including quality cabinetry, granite countertops, high end trim, lighting & plumbing fixtures. The space even includes a fireplace & waterfall in the large upstairs board room. Currently houses a therapy clinic but would be ideal for any business which requires lots of offices/rooms of varying sizes. Presently the space is configured with a total of 13 offices (2 very large spaces which could be board rooms), reception area, 3 washrooms, file/storage room, 2 kitchen areas, 3 exterior entrances. Could also accommodate a business which needs office space and a retail showroom. Basic rent is \$19/sq ft = \$7121.83/month +\$356.09 (GST) = \$7477.92/month. Additional rent is \$5.90/sq ft = \$2211.51. Fabulous building - TOTAL CLASS! This is a must see space. Please note: wall colours are not accurate in pictures - see attached Matterport tour for accurate colours & floor plan. One owner is a licensed Realtor in the province of Alberta.