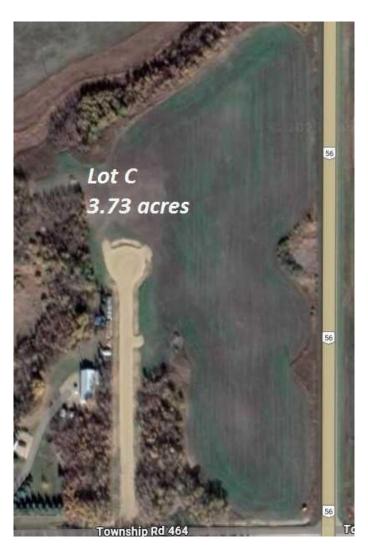

### \$249,900

0 Bedroom, 0.00 Bathroom, Land on 3.73 Acres

NONE, Rural Camrose County, Alberta

Wow! Acreage living (with CITY WATER) a mere minutes from the City of Camrose. Build your dream home on this 3.73 acre parcel, adjacent to HWY 56, north of the Richardson Pioneer Legacy Junction corner. City water, power and natural gas are at the property line. It's paved most of the way, with just a minor amount of gravel to enter the acreage. In a cul-de-sac which limits unwanted traffic. Enjoy your privacy, just a short drive from Camrose (approximately 7 minutes). Two other lots also available. Welcome home!

#### **Essential Information**

MLS® # A2201298 Price \$249,900

Bathrooms 0.00 Acres 3.73 Type Land

Sub-Type Residential Land

Status Active