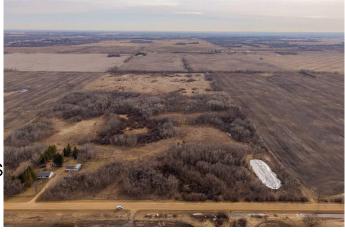

#### \$400,000

0 Bedroom, 0.00 Bathroom, Land on 73.76 Acres

Redwater, Redwater, Alberta

Discover a stunning 73-acre parcel just 6 minutes from Redwater, offering endless possibilities for your visionâ€"whether it's development, farming, or building your dream home or cabin (subject to approval). Embrace the tranquility of nature while still being conveniently close to town. This is your chance to create the perfect retreat!