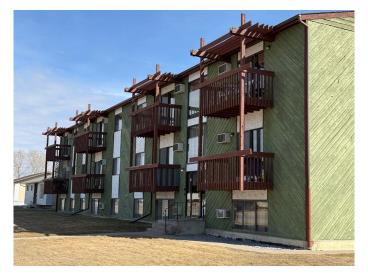

## \$2,520,000

0 Bedroom, 0.00 Bathroom, 6,272 sqft Multi-Family on 0.00 Acres

Southview-Park Meadows, Medicine Hat, Alberta

ATTENTION INVESTORS! Very seldom a 21 unit Apartment Complex in this Area of town come up for Sale. There is 11-2 bedrooms and 10-1 bedroom. Located in a desirable neighborhood close to Medicine Hat Mall ,Restaurant's ,Shopping and many other amenities. The parking lot has been recently redone ,the Boiler and Hot water has been replace. THERE IS A PENDING SALE ON THE APT ALREADY TILL MAY 30

Built in 1975

#### **Essential Information**

MLS® # A2201862 Price \$2,520,000

Bathrooms 0.00 Square Footage 6,272 Acres 0.00

Year Built 1975

Type Multi-Family
Sub-Type Apartment

Status Active