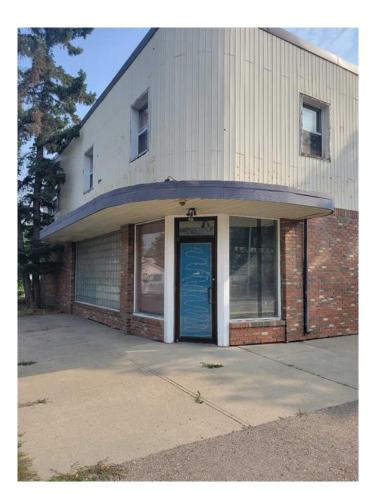

#### \$1,299,000

0 Bedroom, 0.00 Bathroom, Commercial on 0.17 Acres

Winston Heights/Mountview, Calgary, Alberta

Development Land! This property is being sold with 408 21 Ave NE only. Total price \$2,098,000.00. These 2 land parcels provide 13,475 sq ft or 1277 sq m of future development potential in the beautiful inner city community of Mountain View/Winston Heights. The existing building is 2518 sq ft of Flex/Office space tenants are month to month generating up to \$2600.00 upstairs alone. The options for development are varied as this land falls under an MU-1/3.5h26 proposed land use change. Buy and hold or develop now.

Built in 1951