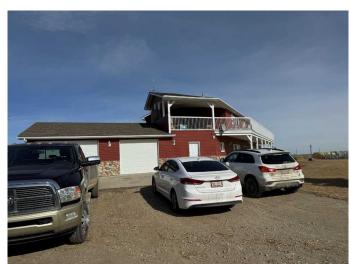

#### \$7,000,000

6 Bedroom, 4.00 Bathroom, 3,251 sqft Residential on 55.00 Acres

NONE, Rural Rocky View County, Alberta

55 acres on the edge of Airdrie, Great for investors, with incredible views! Great family operation, with raised 6 bedroom bungalow with walk-out and oversize double attached garage. 40x60 shop/barn with power. (exclude all steel shelving units). Property is well setup for horses and raising kids and dogs. Large fenced turn out for dogs. The home is upgraded and has a Main floor kitchen as well. there is a makeup air unit under front deck for heat and A/C! Come have a look!

#### **Exterior**

Exterior Features Dog Run, Lighting, Other

Lot Description Front Yard, No Neighbours Behind, Open Lot

Roof Asphalt Shingle
Construction Stone, Vinyl Siding

Foundation Poured Concrete