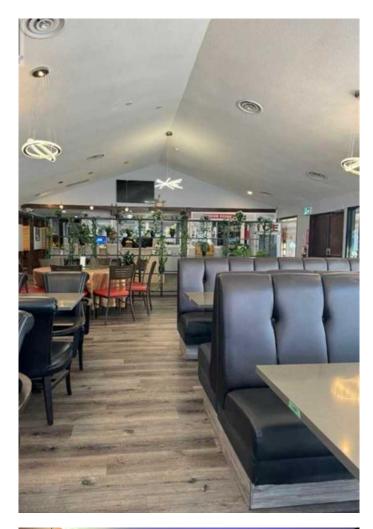

The motel features 20 spacious rooms, all freshly renovated with new furniture, modern bathrooms, and updated decor, ensuring a comfortable and inviting atmosphere for guests. The property also includes a highly profitable liquor store with impressive revenue, as well as a fully equipped pub bar featuring 2 VLT machinesâ€"perfect for maximizing income potential.

Additional highlights include a new roof, state-of-the-art equipment, and a turnkey operation ready for its next owner. Whether you're looking to live and work in a peaceful setting or expand your investment portfolio, this is a rare chance to own a well-established business with strong revenue streams.