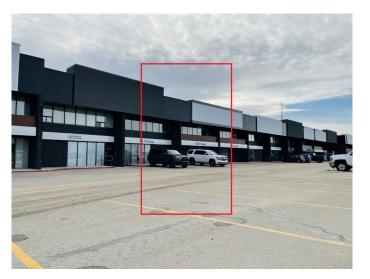

#### \$14

0 Bedroom, 0.00 Bathroom, Commercial on 0.00 Acres

Richmond Industrial Park, Grande Prairie, Alberta

This office and shop has it ALL! Great west end location and a newly renovated exterior gives your business a great look and lots of paved parking in front and rear. Retail frontage and Office and Shop with 14' Wide x 16' High Powered Overhead doors, AC and HIGH SPEED FIBRE internet. Nice big windows . Main floor features a open reception/showroom ,multiple offices, boardroom kitchenette , 2 bathrooms and shop bay. Upstairs has open office space and 1 bathroom. Base Rent= \$3664.50 plus Additional Rent of \$1096.73 for a Total Monthly Payment of \$4761.23 plus GST.

#### **Community Information**

Address 11427 98 Avenue

Subdivision Richmond Industrial Park

City Grande Prairie
County Grande Prairie

Province Alberta
Postal Code T8V 5S2