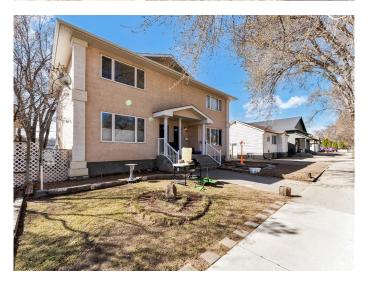

# \$575,000 - 327/329 3 Street Nw, Medicine Hat

MLS® #A2203392

## \$575,000

3 Bedroom, 3.00 Bathroom, 2,839 sqft Residential on 0.14 Acres

Riverside, Medicine Hat, Alberta

Fantastic full duplex on SEPARATE titles. With 3 bedrooms and 3 bathrooms, this makes an ideal revenue property.( Primary bedroom has an ensuite and a walk in closet). Great location in quiet Riverside making it ideal for finding tenants. With a shortage of rentals in this city, this will make a good investment for the revenue seeker.

#### **Exterior**

Exterior Features Balcony
Lot Description Back Yard

Roof Asphalt Shingle

Construction Stucco, Wood Frame, Concrete

Foundation Poured Concrete