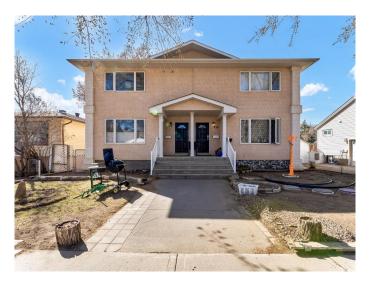

# \$575,000 - 327/329 3 Street Nw, Medicine Hat

MLS® #A2203392

## \$575,000

3 Bedroom, 3.00 Bathroom, 2,839 sqft Residential on 0.14 Acres

Riverside, Medicine Hat, Alberta

Fantastic full duplex on SEPARATE titles. With 3 bedrooms and 3 bathrooms, this makes an ideal revenue property.( Primary bedroom has an ensuite and a walk in closet). Great location in quiet Riverside making it ideal for finding tenants. With a shortage of rentals in this city, this will make a good investment for the revenue seeker.

Sub-Type Duplex

Style Side by Side, 2 Storey

Status Active

#### **Exterior**

Exterior Features Balcony
Lot Description Back Yard

Roof Asphalt Shingle

Construction Stucco, Wood Frame, Concrete

Foundation Poured Concrete