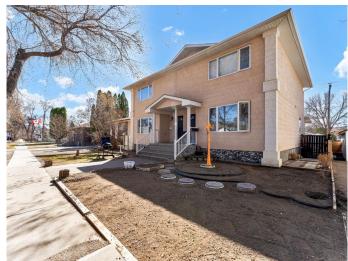

# \$575,000 - 327/329 3 Street Nw, Medicine Hat

MLS® #A2203392

## \$575,000

3 Bedroom, 3.00 Bathroom, 2,839 sqft Residential on 0.14 Acres

Riverside, Medicine Hat, Alberta

Fantastic full duplex on SEPARATE titles. With 3 bedrooms and 3 bathrooms, this makes an ideal revenue property.( Primary bedroom has an ensuite and a walk in closet). Great location in quiet Riverside making it ideal for finding tenants. With a shortage of rentals in this city, this will make a good investment for the revenue seeker.

#### **Exterior**

Exterior Features Balcony
Lot Description Back Yard

Roof Asphalt Shingle

Construction Stucco, Wood Frame, Concrete

Foundation Poured Concrete