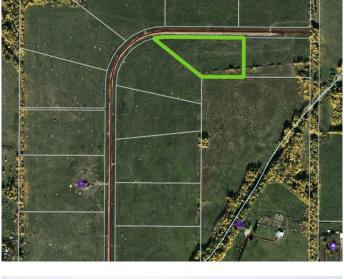

### \$74,900

0 Bedroom, 0.00 Bathroom, Land on 5.02 Acres

NONE, Rural Woodlands County, Alberta

Lovely location just off the pavement east of Whitecourt. These lots range from 5 acres to 10.9 acres. Use your own developer to build your dream home. Lots have very good views, excellent roads, gas and power to the property lines, and good water in the area. GST included in the list price