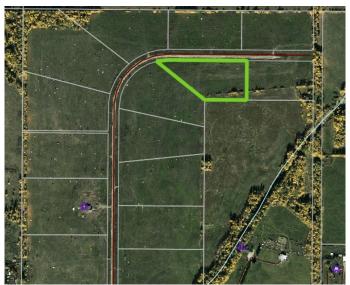

### \$74,900

0 Bedroom, 0.00 Bathroom, Land on 5.02 Acres

NONE, Rural Woodlands County, Alberta

Lovely location just off the pavement east of Whitecourt. These lots range from 5 acres to 10.9 acres. Use your own developer to build your dream home. Lots have very good views, excellent roads, gas and power to the property lines, and good water in the area. GST included in the list price