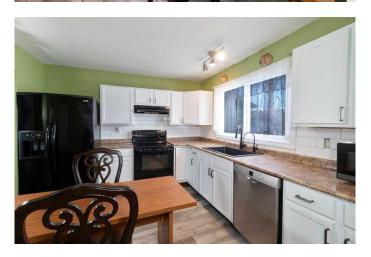

## \$479,900

4 Bedroom, 3.00 Bathroom, 1,144 sqft Residential on 0.06 Acres

Whitehorn, Calgary, Alberta

Charming & Spacious Duplex situated in a well-stablished community in the heart of Whitehorn NE Calgary! This property is perfect for first-time buyers, investors, or growing families, offering a blend of affordability, convenience, and functionality. With quick access to Whitehorn C-Train Station, McKnight Blvd, and Stoney Trail, making commuting a breeze.

Spacious Layout â€" This home features 4 bedrooms, 2.5 bathrooms, and an open-concept living area.

Close to Amenities – Just minutes from Sunridge Mall, Superstore, Safeway, and Peter Lougheed Hospital, ensuring all essentials are within reach.

Outside

Interior

Interior Features Laminate Counters, No Smoking Home

Appliances Dishwasher, Dryer, Electric Stove, Microwave, Refrigerator

Heating Forced Air

Cooling Central Air, Window Unit(s)

Has Basement Yes