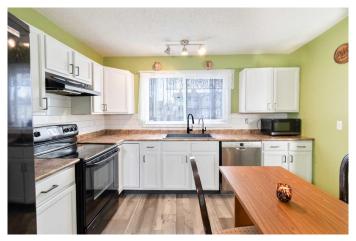

## \$479,900

4 Bedroom, 3.00 Bathroom, 1,144 sqft Residential on 0.06 Acres

Whitehorn, Calgary, Alberta

Charming & Spacious Duplex situated in a well-stablished community in the heart of Whitehorn NE Calgary! This property is perfect for first-time buyers, investors, or growing families, offering a blend of affordability, convenience, and functionality. With quick access to Whitehorn C-Train Station, McKnight Blvd, and Stoney Trail, making commuting a breeze.

Spacious Layout â€" This home features 4 bedrooms, 2.5 bathrooms, and an open-concept living area.

Close to Amenities – Just minutes from Sunridge Mall, Superstore, Safeway, and Peter Lougheed Hospital, ensuring all essentials are within reach.

Outside

Interior

Interior Features Laminate Counters, No Smoking Home

Appliances Dishwasher, Dryer, Electric Stove, Microwave, Refrigerator

Heating Forced Air

Cooling Central Air, Window Unit(s)

Has Basement Yes