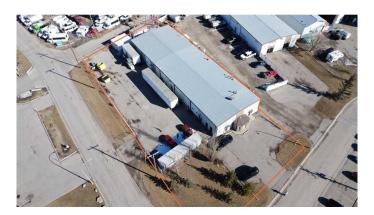

# \$2,200,000 - 48 East Lake Green Ne, Airdrie

MLS® #A2204220

#### \$2,200,000

Built in 1983

0 Bedroom, 0.00 Bathroom, Commercial on 0.00 Acres

East Lake Industrial, Airdrie, Alberta

7,458 SF freestanding building on 0.56 Acres located at East Lake industrial Park. Ideal use for manufacturing and fabrication. In this industrial building includes 920 SF of main floor office and 920 SF of bonus mezzanine. Wide and functional warehouse, which includes 5 drive-in doors (12 Ft w x 14 Ft h), heavy power at 400 Amps (TBV), 16 Ft clear height, and compressed air system in place. In addition, there is Telus cell tower on site for additional income (contact agent for more details). Close proximity to Veteran Boulevard NE and Queen Elisabeth II Highway.