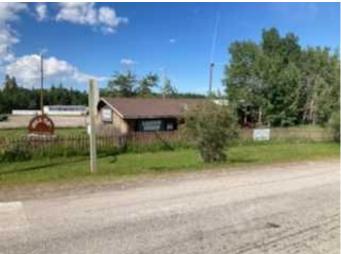

## \$399,900

0 Bedroom, 0.00 Bathroom, Commercial on 4.35 Acres

NONE, Rural Mountain View County, Alberta

Highly Visible location at the corner of Hwy 579 & Range Rd 52 at the 4 Way Stop in Water Valley. This lot is zoned Local Commercial and currently has an old 820 SF +/- previously used as a liquor store in the SW corner of the lot and an old barn with the balance of the 4.35 Acre lot undeveloped. The old building is being sold "As is, where is" and carries no value. There are many commercial possibilities to build on this land.

## Exterior

Construction Wood Frame, Wood Siding