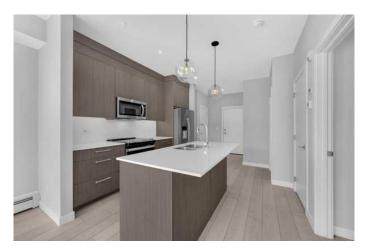

# \$349,500

2 Bedroom, 1.00 Bathroom, 629 sqft Residential on 0.00 Acres

Chelsea\_CH, Chestermere, Alberta

This apartment faces a peaceful courtyard, providing a serene escape. Large windows throughout the unit flood the interior with tons of natural light, creating a bright and airy atmosphere that enhances the open-concept living and dining areas.

The kitchen is equipped with stainless appliances, great sized island. The living area opens up to a private balcony where you can relax and enjoy the view of the lush courtyard, creating a perfect spot for morning coffee or evening relaxation.

#### Interior

Interior Features Kitchen Island, Quartz Counters

Appliances Dishwasher, Electric Stove, Refrigerator, Washer/Dryer Stacked,

Window Coverings, Microwave Hood Fan

Heating Baseboard

Cooling None