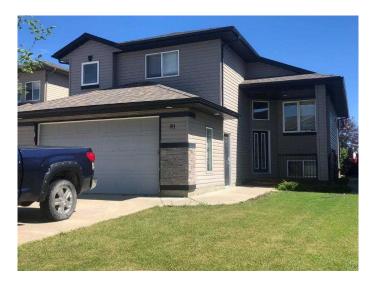

# \$439,900 - 81 Pinnacle Lake Drive, Grande Prairie

MLS® #A2204717

#### \$439,900

4 Bedroom, 3.00 Bathroom, 1,381 sqft Residential on 0.12 Acres

Pinnacle Ridge., Grande Prairie, Alberta

Location! Location! Check out this fully developed 1381 sq ft modified bi-level in Pinnacle Ridge. This home features 4 bedrooms, 3 bathrooms, and an open-concept main floor with vaulted ceilings. This home is conveniently located within walking distance of the Eastlink Centre, Public and Catholic high schools, and the South 40 Shopping Centre. This perfect family home is waiting for its new owners.

#### **Essential Information**

MLS® # A2204717 Price \$439,900

Bedrooms 4

Bathrooms 3.00

Full Baths 3

Square Footage 1,381 Acres 0.12 Year Built 2006

Type Residential Sub-Type Detached

Style Modified Bi-Level