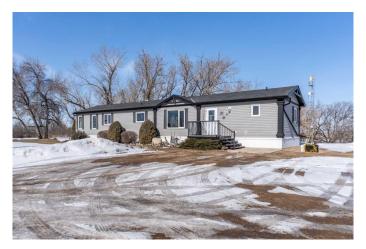

### \$275,000

4 Bedroom, 2.00 Bathroom, 1,520 sqft Residential on 3.11 Acres

NONE, Rural Flagstaff County, Alberta

This 3.11 acre parcel is the perfect starter acreage, beautifully landscaped, large garden, huge shelter belt of trees with cherry, choke cherries and raspberries. The property is located just east of Sedgewick and only a 1/2 mile off the pavement. As you step through the front door you will love the spacious entry, open concept living room, dining and kitchen with a pantry. The home has a total of 4 bedrooms and 2 bathrooms. Outside there is a 16x12 workshop and a 24x16 Barn. The perfect place to have a couple animals.

#### Interior

Interior Features Ceiling Fan(s), Open Floorplan, Pantry

Appliances Dishwasher, Microwave, Refrigerator, Stove(s), Washer/Dryer, Window

Coverings

Heating Forced Air

Cooling None Basement None