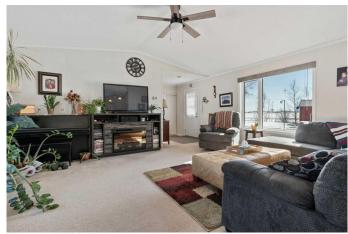

### \$275,000

4 Bedroom, 2.00 Bathroom, 1,520 sqft Residential on 3.11 Acres

NONE, Rural Flagstaff County, Alberta

This 3.11 acre parcel is the perfect starter acreage, beautifully landscaped, large garden, huge shelter belt of trees with cherry, choke cherries and raspberries. The property is located just east of Sedgewick and only a 1/2 mile off the pavement. As you step through the front door you will love the spacious entry, open concept living room, dining and kitchen with a pantry. The home has a total of 4 bedrooms and 2 bathrooms. Outside there is a 16x12 workshop and a 24x16 Barn. The perfect place to have a couple animals.

#### Interior

Interior Features Ceiling Fan(s), Open Floorplan, Pantry

Appliances Dishwasher, Microwave, Refrigerator, Stove(s), Washer/Dryer, Window

Coverings

Heating Forced Air

Cooling None Basement None