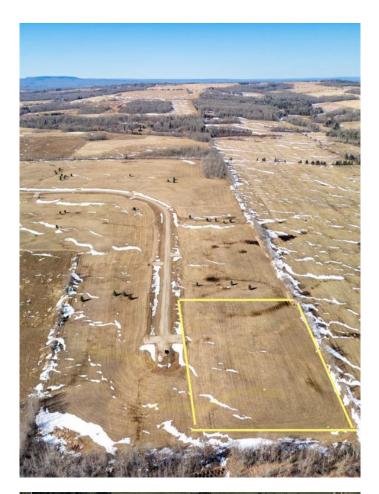

### \$74,900

0 Bedroom, 0.00 Bathroom, Land on 5.39 Acres

NONE, Rural Woodlands County, Alberta

Lovely location just off the pavement east of Whitecourt. These lots range from 5 acres to 10.9 acres. Use your own developer to build your dream home. Lots have very good views, excellent roads, gas and power to the property lines, and good water in the area. GST included in the list price.