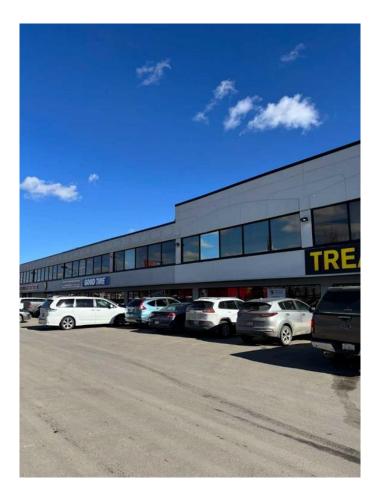

# \$12 - 208, 1830 52 Street Se, Calgary

MLS® #A2204909

#### \$12

0 Bedroom, 0.00 Bathroom, Commercial on 0.00 Acres

Forest Lawn, Calgary, Alberta

Second floor office space

Built in 1965