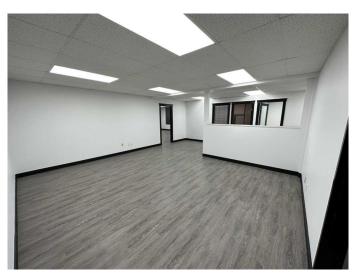

#### \$12

0 Bedroom, 0.00 Bathroom, Commercial on 0.00 Acres

Richmond Industrial Park, Grande Prairie, Alberta

Discover the potential of your new location, a second-floor commercial building offering 1746 sqft of total space. Situated on a bustling main street, this property enjoys high visibility and a steady flow of foot traffic. Recently renovated with vinyl flooring, paint, & LED lights, & in unit air conditioning. Creating a welcoming and professional atmosphere. The building offers the convenience of two 2-piece common area restrooms, ensuring ease of access for both staff and customers. With its prime location and desirable features, this commercial space presents an excellent opportunity for various businesses and ventures. Whether you're starting a new venture or expanding an existing one, this property offers the ideal setting to make your mark.