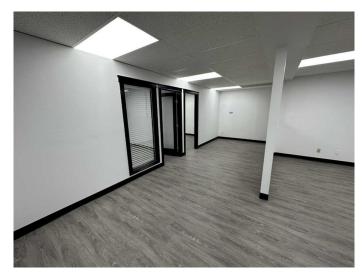

#### \$12

0 Bedroom, 0.00 Bathroom, Commercial on 0.00 Acres

Richmond Industrial Park, Grande Prairie, Alberta

Discover the potential of your new location, a second-floor commercial building offering 1746 sqft of total space. Situated on a bustling main street, this property enjoys high visibility and a steady flow of foot traffic. Recently renovated with vinyl flooring, paint, & LED lights, & in unit air conditioning. Creating a welcoming and professional atmosphere. The building offers the convenience of two 2-piece common area restrooms, ensuring ease of access for both staff and customers. With its prime location and desirable features, this commercial space presents an excellent opportunity for various businesses and ventures. Whether you're starting a new venture or expanding an existing one, this property offers the ideal setting to make your mark.