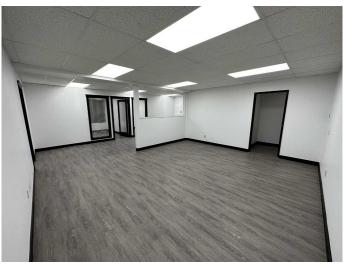

#### \$12

0 Bedroom, 0.00 Bathroom, Commercial on 0.00 Acres

Richmond Industrial Park, Grande Prairie, Alberta

Discover the potential of your new location, a second-floor commercial building offering 1746 sqft of total space. Situated on a bustling main street, this property enjoys high visibility and a steady flow of foot traffic. Recently renovated with vinyl flooring, paint, & LED lights, & in unit air conditioning. Creating a welcoming and professional atmosphere. The building offers the convenience of two 2-piece common area restrooms, ensuring ease of access for both staff and customers. With its prime location and desirable features, this commercial space presents an excellent opportunity for various businesses and ventures. Whether you're starting a new venture or expanding an existing one, this property offers the ideal setting to make your mark.