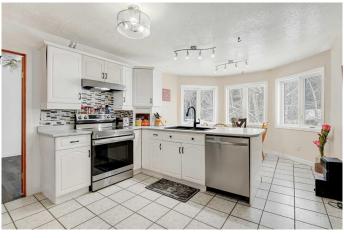

## \$870,000

5 Bedroom, 3.00 Bathroom, 1,538 sqft Agri-Business on 160.00 Acres

NONE, Beaverlodge, Alberta

A full quarter section just 6 miles NW of Beaverlodge, 1/2 mile off the pavement. This fully developed quarter comes with 2 residences. The first home is a 1538 sqft bungalow with 3 bedrooms, 2 bathrooms upstairs and 2 bedrooms and 1 bathroom downstairs. There has been plenty of updates including flooring, trim, new windows and shingles. Plumbing and electrical inspections and repairs and a home inspection has also been completed. This home is in great shape and move in ready. The second residence is a 1216 sqft modular, 3 bedrooms, 2 bathrooms, nice open plan. Large main bedroom with ensuite and soaker tub. Separate driveway and services for this residence. The land has approximately 120+/- acres farmable and the balance in yard site with mature spruce and poplar windbreak. There is some fencing for horses and livestock. There is a surface lease in the process of being reclaimed. This is an ideal property for 2 families or use the 2nd residence as rental income. Subdividing could be an option as well. Call your Realtor for more information.