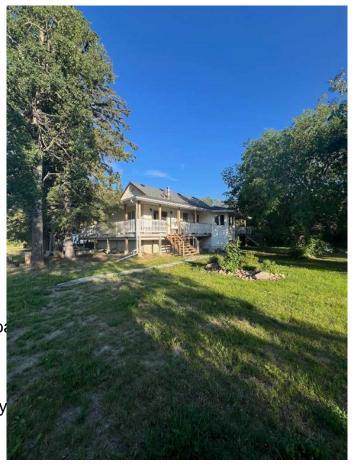

## \$870,000

5 Bedroom, 3.00 Bathroom, 1,538 sqft Agri-Business on 160.00 Acres

NONE, Beaverlodge, Alberta

A full quarter section just 6 miles NW of Beaverlodge, 1/2 mile off the pavement. This fully developed quarter comes with 2 residences. The first home is a 1538 sqft bungalow with 3 bedrooms, 2 bathrooms upstairs and 2 bedrooms and 1 bathroom downstairs. There has been plenty of updates including flooring, trim, new windows and shingles. Plumbing and electrical inspections and repairs and a home inspection has also been completed. This home is in great shape and move in ready. The second residence is a 1216 sqft modular, 3 bedrooms, 2 bathrooms, nice open plan. Large main bedroom with ensuite and soaker tub. Separate driveway and services for this residence. The land has approximately 120+/- acres farmable and the balance in yard site with mature spruce and poplar windbreak. There is some fencing for horses and livestock. There is a surface lease in the process of being reclaimed. This is an ideal property for 2 families or use the 2nd residence as rental income. Subdividing could be an option as well. Call your Realtor for more information.