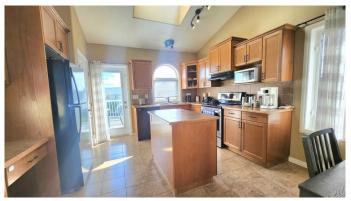

# \$435,000

4 Bedroom, 3.00 Bathroom, 1,223 sqft Residential on 0.18 Acres

Crystal Heights., Grande Prairie, Alberta

Take a look at this 1200+ sq ft home on a corner lot in Crystal Heights. There are 2 schools within walking distance as well as a number of playgrounds. Upstairs this home features 2 beds and 2 full baths, a spacious sized family room and a large open kitchen overlooking the rear deck. In the walkout basement there are 2 beds, a full bath and a large family room with a gas fireplace. The garage is 24x24.