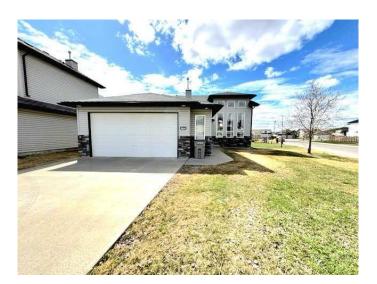

# \$435,000 - 8845 114 Avenue, Grande Prairie

MLS® #A2205621

# \$435,000

4 Bedroom, 3.00 Bathroom, 1,223 sqft Residential on 0.18 Acres

Crystal Heights., Grande Prairie, Alberta

Take a look at this 1200+ sq ft home on a corner lot in Crystal Heights. There are 2 schools within walking distance as well as a number of playgrounds. Upstairs this home features 2 beds and 2 full baths, a spacious sized family room and a large open kitchen overlooking the rear deck. In the walkout basement there are 2 beds, a full bath and a large family room with a gas fireplace. The garage is 24x24.