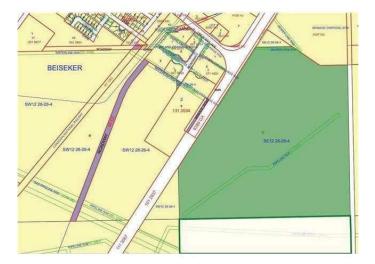

#### \$1,400,000

0 Bedroom, 0.00 Bathroom, Land on 128.57 Acres

NONE, Rural Rocky View County, Alberta

Due to financing, the property came back on the market again, a Great opportunity to own land next to the Village of Beiseker, totalling 128.57 Acres of land. Recently approved 8 Acres of Highway business commercial with plans for review. These 8 acres of land are facing Highway #9 on the east side of Beiseker. Perfect for the development potential for Gas station, truck stop, tourist campground, restaurant, truck trailer service and more. The remainder of the land is farmland with currently two well sites on this parcel of land.

### **Essential Information**

| MLS® #    | A2205668        |
|-----------|-----------------|
| Price     | \$1,400,000     |
| Bathrooms | 0.00            |
| Acres     | 128.57          |
| Туре      | Land            |
| Sub-Type  | Commercial Land |
| Status    | Active          |