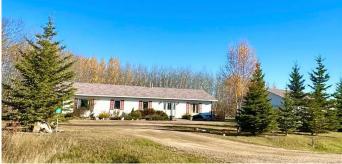

#### \$399,000

4 Bedroom, 2.00 Bathroom, 1,969 sqft Residential on 1.16 Acres

Lac La Biche, Lac La Biche, Alberta

Attention Families, working crews, discover your perfect home just minutes from Lac La Biche in the peaceful Martin Estates subdivision. This inviting 1.16-acre property features a spacious 1969 sq ft bungalow with 4 bedrooms and 2 bathrooms, including a master suite with its own ensuite. Enjoy the open concept kitchen and living area, perfect for modern living and entertaining. No Basement so no stairs to climb or basement to clean. This property also contains a charming backyard including its own fireplace, ideal for relaxing evenings. A 720 sq ft detached garage provides ample space for vehicles and storage. This home is the perfect balance of seclusion and convenience with close by town amenities!

Built in 2005

| Style  | Bungalow |
|--------|----------|
| Status | Active   |

# Exterior

| Exterior Features | Private Yard, Fire Pit                  |
|-------------------|-----------------------------------------|
| Lot Description   | Back Yard, Front Yard, Lawn, Many Trees |
| Roof              | Asphalt Shingle                         |
| Construction      | Vinyl Siding, Wood Frame                |
| Foundation        | Poured Concrete                         |