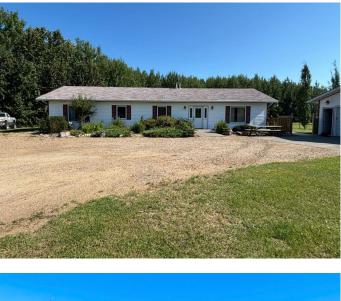

#### \$399,000

4 Bedroom, 2.00 Bathroom, 1,969 sqft Residential on 1.16 Acres

Lac La Biche, Lac La Biche, Alberta

Attention Families, working crews, discover your perfect home just minutes from Lac La Biche in the peaceful Martin Estates subdivision. This inviting 1.16-acre property features a spacious 1969 sq ft bungalow with 4 bedrooms and 2 bathrooms, including a master suite with its own ensuite. Enjoy the open concept kitchen and living area, perfect for modern living and entertaining. No Basement so no stairs to climb or basement to clean. This property also contains a charming backyard including its own fireplace, ideal for relaxing evenings. A 720 sq ft detached garage provides ample space for vehicles and storage. This home is the perfect balance of seclusion and convenience with close by town amenities!

Built in 2005

| Style  | Bungalow |
|--------|----------|
| Status | Active   |

# Exterior

| Exterior Features | Private Yard, Fire Pit                  |
|-------------------|-----------------------------------------|
| Lot Description   | Back Yard, Front Yard, Lawn, Many Trees |
| Roof              | Asphalt Shingle                         |
| Construction      | Vinyl Siding, Wood Frame                |
| Foundation        | Poured Concrete                         |