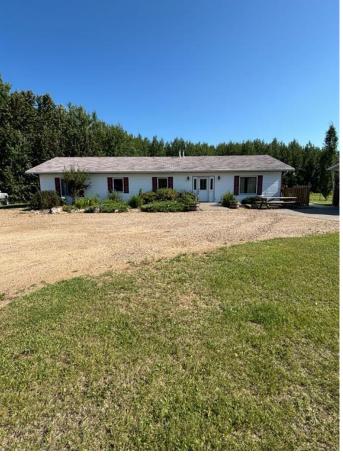

#### \$399,000

4 Bedroom, 2.00 Bathroom, 1,969 sqft Residential on 1.16 Acres

Lac La Biche, Lac La Biche, Alberta

Attention Families, working crews, discover your perfect home just minutes from Lac La Biche in the peaceful Martin Estates subdivision. This inviting 1.16-acre property features a spacious 1969 sq ft bungalow with 4 bedrooms and 2 bathrooms, including a master suite with its own ensuite. Enjoy the open concept kitchen and living area, perfect for modern living and entertaining. No Basement so no stairs to climb or basement to clean. This property also contains a charming backyard including its own fireplace, ideal for relaxing evenings. A 720 sq ft detached garage provides ample space for vehicles and storage. This home is the perfect balance of seclusion and convenience with close by town amenities!

Built in 2005

| Style  | Bungalow |
|--------|----------|
| Status | Active   |

# Exterior

| Exterior Features | Private Yard, Fire Pit                  |
|-------------------|-----------------------------------------|
| Lot Description   | Back Yard, Front Yard, Lawn, Many Trees |
| Roof              | Asphalt Shingle                         |
| Construction      | Vinyl Siding, Wood Frame                |
| Foundation        | Poured Concrete                         |