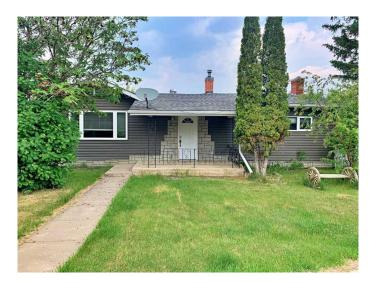

# \$189,000 - 4902 Riverside Drive, Vermilion

MLS® #A2206004

# \$189,000

2 Bedroom, 1.00 Bathroom, 1,260 sqft Residential on 0.12 Acres

Vermilion, Vermilion, Alberta

Welcome to Riverside Drive! Motivated Seller = Listed below assessed value! Tucked away from the hustle & bustle, this lot provides that extra spark of privacy and secluded nature. Nearly the entire main-floor has been renovated within the last 10 years. Main floor laundry. Great square footage. The property will be vacant at the end of April.

# **Exterior**

Exterior Features Storage

Lot Description Irregular Lot, Lawn, Private, Few Trees

Roof Asphalt

Construction Vinyl Siding

Foundation Poured Concrete