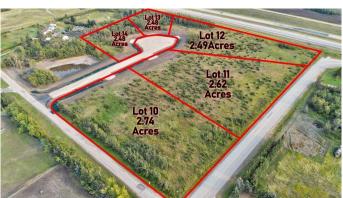

### \$219,000

0 Bedroom, 0.00 Bathroom, Land on 2.49 Acres

Richmond Hill Estates., Rural Grande Prairie No. 1, County of, Alberta

Brand new development in Richmond Hill Estates! Minutes away from Grande Prairie. This community is a sought afterlocation where families have settled for years for the convenience of location as well as the stunning views both East and West. Buy a lot,Design your Plan, Connect with a Builder and make your dreams come true. Lots range of light tree cover and partially open, developingmade easy. Need help designing, drawing, or coordinating we can help connect you to the right people. Have your agent reach out to ustoday and book your showing to explore your future yard.

# **Community Information**

Address 12, 701413 Range Road 72

Subdivision Richmond Hill Estates.

City Rural Grande Prairie No. 1, County of

County Grande Prairie No. 1, County of

Province Alberta
Postal Code T8W5J6