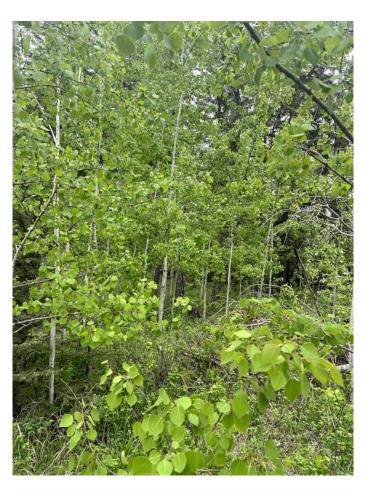

### \$98,800

0 Bedroom, 0.00 Bathroom, Land on 0.18 Acres

Bergen Springs, Rural Mountain View County, Alberta

Stop booking campsites months in advance, and secure your own site all year round. Nestled in the serene landscapes just south of Sundre and a short hour's drive from Calgary, Bergen Springs Estates presents an idyllic rural haven with breathtaking mountain vistas. Comprising 178 lots, this community boasts a harmonious blend of natural tranquility and modern convenience. Lot 171, a charming pie-shaped haven adorned with mature trees, remains untouched and offers an ideal setting for RV enthusiasts or those envisioning their bespoke cabin retreat. Water and Electricity (100 AMP) are at the property lot line, as well as treated water (May-Oct); some lots have cisterns for year-round water, and natural gas is also available, with septic upon approval. Low annual condo fees of \$560 include snow removal, seasonal water, landscaping, and maintenance of the common areas, including the clubhouse. Residents relish in a suite of amenities including walking trails, a serene pond, a children's park, community garden, and a community center, complemented by seasonal delights like pondside ice skating during winter months and fishing in summer. Engage in an array of communal events while reveling in the beauty of nature, with opportunities for kayaking, snowshoeing, and fly fishing along the nearby Fallen Timber river. Three golf courses are nearby, and great river

#### **Amenities**

Amenities Community Gardens, Picnic Area, Playground, Gazebo

Utilities Electricity at Lot Line

**Exterior** 

Lot Description Brush, Pie Shaped Lot, Treed