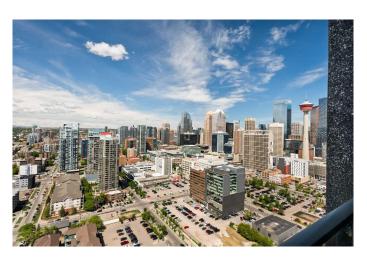

## \$308,900

1 Bedroom, 1.00 Bathroom, 536 sqft Residential on 0.00 Acres

Beltline, Calgary, Alberta

Get ready to experience the home you've always dreamed of! This stunning, move-in ready residence features an open-concept layout and breathtaking panoramic views of downtown. Enjoy upgraded appliances, bright kitchen cabinetry, and beautiful quartz countertops throughout. The modern window coverings provide both natural light and privacy. Thoughtfully designed for optimal flow, this spacious home is filled with natural light and includes in-suite laundry, titled parking, and an assigned storage space.

#### Interior

Interior Features Breakfast Bar, High Ceilings, Quartz Counters

Appliances Dishwasher, Dryer, Microwave, Microwave Hood Fan, Refrigerator,

Washer, Stove(s)

Heating Forced Air Cooling Central Air