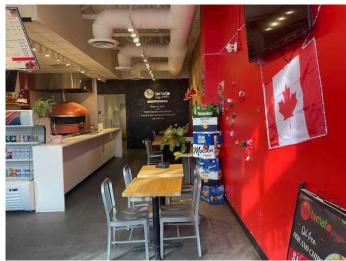

### \$235,000

0 Bedroom, 0.00 Bathroom, Commercial on 0.00 Acres

Strathcona Junction, Edmonton, Alberta

Well established Neapolitan style pizza business, on Whyte Ave!

Built in 1913

#### **Essential Information**

MLS® # A2206720 Price \$235,000

Bathrooms 0.00 Acres 0.00 Year Built 1913

Type Commercial

Sub-Type Business

Status Active