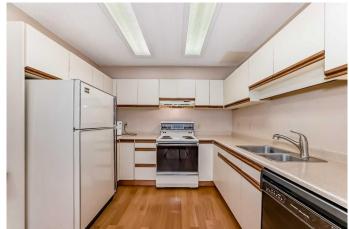

# \$965,000

3 Bedroom, 4.00 Bathroom, 1,567 sqft Residential on 0.00 Acres

Rundleview Ests, Canmore, Alberta

Visit REALTOR® website for additional information. Charming 3-bedroom, 3.5-bathroom townhome in Rundleview, steps from the Nordic Centre! With over 1,550 sq. ft. of living space, plus a finished basement, this home offers a bright, open layout, a cozy wood-burning fireplace, and a spacious deck with mountain views. The main floor features a large kitchen, dining, and living areas, while the upper levels include bedrooms with ensuites. The lower level offers flexible space for a family room or extra storage. Enjoy easy access to hiking, biking, Quarry Lake, and the Nordic Centre in this prime location.

## Interior

Interior Features Laminate Counters, Recessed Lighting

Appliances Dishwasher, Dryer, Microwave, Range, Refrigerator, Washer

Heating Forced Air

Cooling None Fireplace Yes