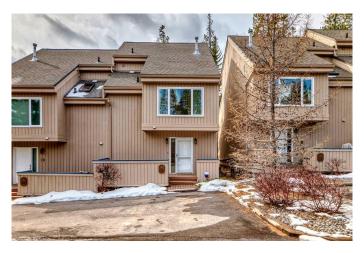

# \$965,000

3 Bedroom, 4.00 Bathroom, 1,567 sqft Residential on 0.00 Acres

Rundleview Ests, Canmore, Alberta

Visit REALTOR® website for additional information. Charming 3-bedroom, 3.5-bathroom townhome in Rundleview, steps from the Nordic Centre! With over 1,550 sq. ft. of living space, plus a finished basement, this home offers a bright, open layout, a cozy wood-burning fireplace, and a spacious deck with mountain views. The main floor features a large kitchen, dining, and living areas, while the upper levels include bedrooms with ensuites. The lower level offers flexible space for a family room or extra storage. Enjoy easy access to hiking, biking, Quarry Lake, and the Nordic Centre in this prime location.

# **Community Information**

Address 11, 1065 Evergreen Circle

Subdivision Rundleview Ests

City Canmore

County Bighorn No. 8, M.D. of

Province Alberta
Postal Code T1W 2P8

#### **Exterior**

Exterior Features None

Lot Description Landscaped, Many Trees

Roof Asphalt Shingle

Construction Wood Frame, Wood Siding

Foundation Poured Concrete