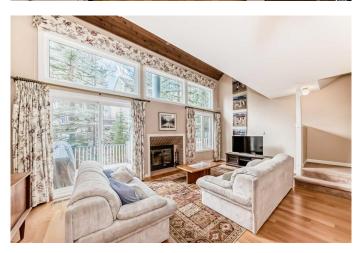

# \$965,000

3 Bedroom, 4.00 Bathroom, 1,567 sqft Residential on 0.00 Acres

Rundleview Ests, Canmore, Alberta

Visit REALTOR® website for additional information. Charming 3-bedroom, 3.5-bathroom townhome in Rundleview, steps from the Nordic Centre! With over 1,550 sq. ft. of living space, plus a finished basement, this home offers a bright, open layout, a cozy wood-burning fireplace, and a spacious deck with mountain views. The main floor features a large kitchen, dining, and living areas, while the upper levels include bedrooms with ensuites. The lower level offers flexible space for a family room or extra storage. Enjoy easy access to hiking, biking, Quarry Lake, and the Nordic Centre in this prime location.

# of Fireplaces 1

Fireplaces Wood Burning

Has Basement Yes

Basement Full, Partially Finished