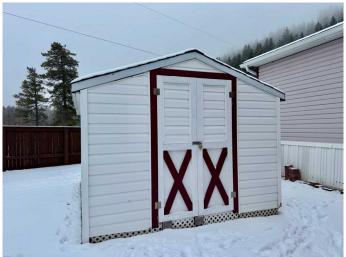

### \$210,000

3 Bedroom, 2.00 Bathroom, 1,406 sqft Mobile on 0.00 Acres

NONE, Hillcrest, Alberta

Enjoy the ease of low maintanence living in this immaculate, very well maintained modular home in Monte Vista Mobioe Home Park located in scenic quiet town of Hillcrest, in the Crowsnest Pass. One of the nicest mobile home parks in Southern Alberta. Beautiful mountain views right out of your door step. This home feaatures a large primary bedroom with a huge 4 pc. ensuite, including separate shower and a jetted tub. Open plan livingroom and kitchen. large pantry, back porch/laund area. Additional two bedroom and anotther 4 pc. bath. Updated shingles, flooring, HW tank and paint. Air conditioning installed in 2023. It has an enclosed deck and a handy garden shed for all your gear. This home is situated on a larger than usual lot, back yard facing field. This home is a pleasure to show.