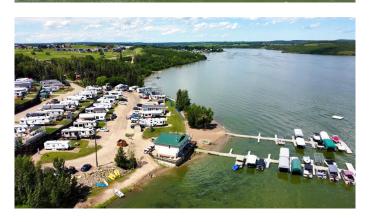

## \$92,900

0 Bedroom, 0.00 Bathroom, Land on 0.06 Acres

Sandy Cove, Rural Red Deer County, Alberta

Serviced lakeside RV/Park model lot ready for year-round use with power, sewer and water hookups right to your lot and just steps from the beach, boat dock and golf course at Pine Lake. Prime location at just 30 mins to Red deer and 90 minutes to Calgary. Excellent fishing, water sports and year round recreational activities. Sandy Cove beach is the latest full ownership RV/ Park Model resort in Central Alberta offering low condo fees and true waterfront. Boat slips on the dock are available to rent and right close to this lot! IT GETS EVEN BETTER..... AN 18 hole golf course & Clubhouse with lakefront patio/lounge & restaurant is just a short walk away. Stay and play....invest in your future!