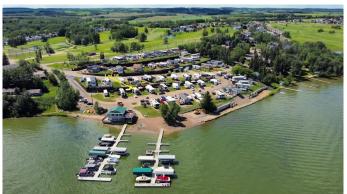

## \$92,900

0 Bedroom, 0.00 Bathroom, Land on 0.06 Acres

Sandy Cove, Rural Red Deer County, Alberta

Serviced lakeside RV/Park model lot ready for year-round use with power, sewer and water hookups right to your lot and just steps from the beach, boat dock and golf course at Pine Lake. Prime location at just 30 mins to Red deer and 90 minutes to Calgary. Excellent fishing, water sports and year round recreational activities. Sandy Cove beach is the latest full ownership RV/ Park Model resort in Central Alberta offering low condo fees and true waterfront. Boat slips on the dock are available to rent and right close to this lot! IT GETS EVEN BETTER..... AN 18 hole golf course & Clubhouse with lakefront patio/lounge & restaurant is just a short walk away. Stay and play....invest in your future!