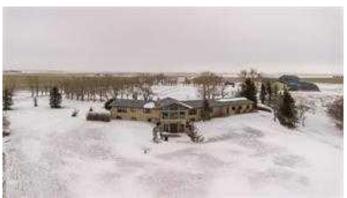

# \$2,250,000

4 Bedroom, 5.00 Bathroom, 2,543 sqft Agri-Business on 79.50 Acres

NONE, Cardston, Alberta

This home is a must see if you are wanting a property in the country with 2543 sq ft on the main floor with another 2299 sq ft down stairs. This property has a view of the Rookies with Waterton & Glacier only 40 minutes away. If you are heading to South to the USA the border is is only 15 minutes away with with Kalispell or Calgary 2 1/2 hours away and Great Falls 3 hours away. The great advantage of this property is the 5 minute drive for services in the town site of Cardston with the Airport only 1 minute away. This property also brings in approximately \$200.00 per acre and \$48,000 in grain storage rental. This gives property gives you the feeling of a farmer without all the work. A must see!