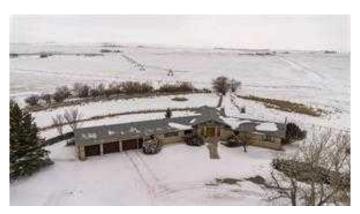

# \$2,250,000

4 Bedroom, 5.00 Bathroom, 2,543 sqft Agri-Business on 79.50 Acres

NONE, Cardston, Alberta

This home is a must see if you are wanting a property in the country with 2543 sq ft on the main floor with another 2299 sq ft down stairs. This property has a view of the Rookies with Waterton & Glacier only 40 minutes away. If you are heading to South to the USA the border is is only 15 minutes away with with Kalispell or Calgary 2 1/2 hours away and Great Falls 3 hours away. The great advantage of this property is the 5 minute drive for services in the town site of Cardston with the Airport only 1 minute away. This property also brings in approximately \$200.00 per acre and \$48,000 in grain storage rental. This gives property gives you the feeling of a farmer without all the work. A must see!