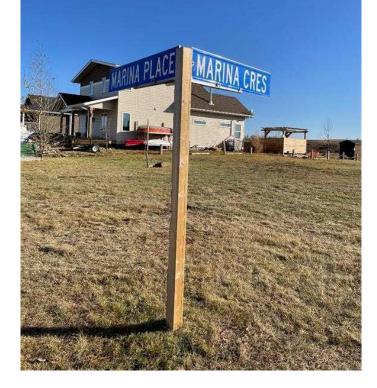

#### \$159,900

0 Bedroom, 0.00 Bathroom, Land on 0.20 Acres

Rochon Sands Heights, Rural Stettler No. 6, County of, Alberta

Enjoy life at the lake! This 0.2 acre lot steps from Buffalo Lake is the perfect place to vacation or to build a house. This corner lot is steps away from the paved lake access, down the street from the boat launch, and has utilities running to the property line, making it the perfect choice for lake living. If you enjoy life on the lake this summer, you'll want to take a look! Located 55 minutes from Red Deer, 1 hour and 55 min from Edmonton's City Centre, and 2 hours to Calgary, making weekend getaways a breeze.