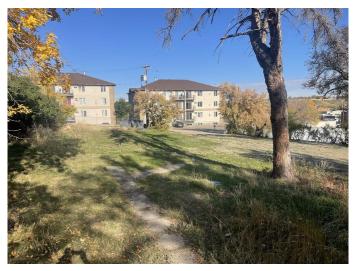

#### \$95,999

0 Bedroom, 0.00 Bathroom, Land on 0.15 Acres

SE Hill, Medicine Hat, Alberta

Investor Alert!!! This 50ftx130ft lot is located in desirable SE Hill. Walking distance to city hall, the Esplanade, coffee shops, shopping and much more. Zoned MU-D