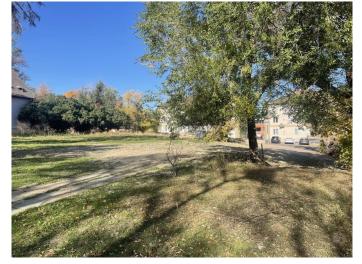

#### \$95,999

0 Bedroom, 0.00 Bathroom, Land on 0.15 Acres

SE Hill, Medicine Hat, Alberta

Investor Alert!!! This 50ftx130ft lot is located in desirable SE Hill. Walking distance to city hall, the Esplanade, coffee shops, shopping and much more. Zoned MU-D