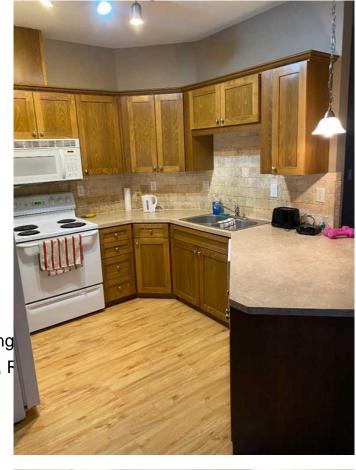

### \$174,900

2 Bedroom, 2.00 Bathroom, 865 sqft Residential on 0.00 Acres

Lakeland., Grande Prairie, Alberta

Welcome to this charming and well cared for, 2 bedroom, 2 FULL bath Condo in desirable Lakeland, an outstanding condo that offers the perfect blend of comfort and convenience. This ground level corner unit is private and easy to access, no stairs or elevators to deal with. The condo is wide open with the Kitchen, dinning, and living room together. In suite laundry and storage add to the convenience of this floor plan. The two bedrooms are on opposite sides of the living area, are both a good size and offer sanctuary within this superb condo. call your Realtor to book a private view.

Stall **Parking** 

Interior

**Interior Features** Open Floorplan, No Smoking

Dishwasher, Electric Stove, F **Appliances** 

Combination Heating

Cooling None