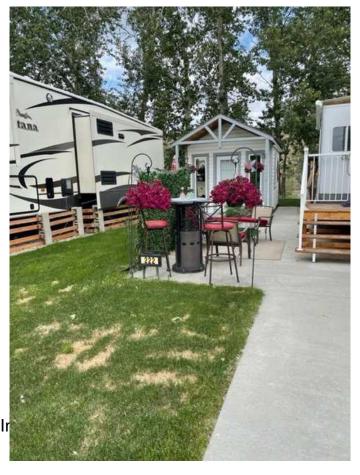

## \$129,000

0 Bedroom, 0.00 Bathroom, Land on 0.05 Acres

NONE, Rural Foothills County, Alberta

Situated backing onto Sheep River Easy access to the River. Lot Size is 30 ft wide by 72 ft long.

This is a seasonal RV Park Open April 1 to October 31 yearly. This lot has a paved parking pad There is a brick patio, 10 x 15 Shed included. Gazebo, and furniture inside Gazebo. . Country Lane Estates is a gated community and you can live here up to 7 months of the year. The water is turned on for the season when the ground thaws and the water is turned off before it freezes. It is a self-managed condo that is very involved in the community and there are lots of activities to get involved in throughout the week They have an office that is open during the fees will be reduced to \$185.00 per month There is a clubhouse that has laundry facilities, gym, library, games room with a pool table, poker / games room, and an rec room. There is a pool and a hot tub. There is a playground on site for the kids. Close to highway 2 and 2A so getting to Okotoks High River is easy. As of June there will be power meters installed on each lot and the power will be billed monthly and power will not be included in the condo fees. Т