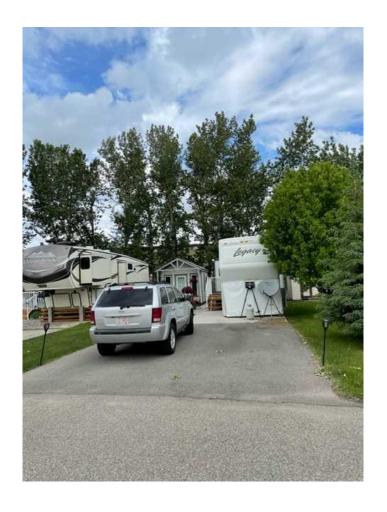

## \$129,000

0 Bedroom, 0.00 Bathroom, Land on 0.05 Acres

NONE, Rural Foothills County, Alberta

Situated backing onto Sheep River Easy access to the River. Lot Size is 30 ft wide by 72 ft long.

This is a seasonal RV Park Open April 1 to October 31 yearly. This lot has a paved parking pad There is a brick patio, 10 x 15 Shed included. Gazebo, and furniture inside Gazebo. . Country Lane Estates is a gated community and you can live here up to 7 months of the year. The water is turned on for the season when the ground thaws and the water is turned off before it freezes. It is a self-managed condo that is very involved in the community and there are lots of activities to get involved in throughout the week They have an office that is open during the fees will be reduced to \$185.00 per month There is a clubhouse that has laundry facilities, gym, library, games room with a pool table, poker / games room, and an rec room. There is a pool and a hot tub. There is a playground on site for the kids. Close to highway 2 and 2A so getting to Okotoks High River is easy. As of June there will be power meters installed on each lot and the power will be billed monthly and power will not be included in the condo fees. Т

# **Exterior**

**Exterior Features RV** Hookup

Creek/River/Stream/Pond. Lot Description

Level, Street Lighting