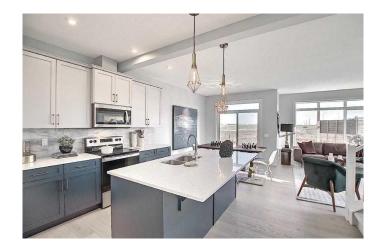

### Key Features:

Elegant Engineered Hardwood Floors: Experience the warmth and durability of high-quality flooring throughout the main living areas.

Modern Tile Work: Beautiful tiles in the washrooms and laundry add a touch of luxury and practicality.

Quartz Countertops: Elegant and durable, the quartz countertops in the kitchen and bathrooms make a statement of luxury.

Electric Fireplace: Cozy up with a contemporary electric fireplace that adds both warmth and ambiance to the living space.

Side Entrance: A practical and stylish 8 ft side entrance adds to the home's convenience and charm.

This property is not just a home; it's a statement of modern luxury and comfort. Don't miss out on the opportunity to own this beautiful duplex that perfectly combines functionality with elegance. \*\*\*Note: Front elevation of home and interior photos are of same model for illustration purposes only and not of subject home. Actual style, interior colours and finishes may be different.\*\*\* Call today!