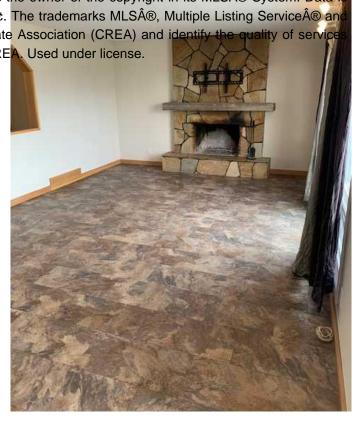

## \$2,200

0 Bedroom, 0.00 Bathroom, 1,378 sqft Rental on 0.00 Acres

Park Meadows, Lethbridge, Alberta

3 Bedroom, 1.5 Bath Spacious and beautiful MAIN LEVEL SUITE in Park Meadows! A refreshing home design features laminate and vinyl flooring. A well appointed kitchen, cozy living area and a dining area leading to the back patio. Big fenced backyard with covered patio space. Parking on driveway and in front of property. Recent updates: