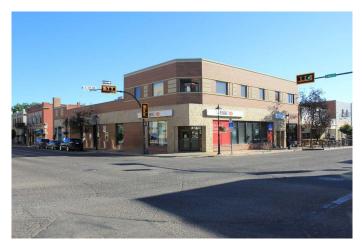

#### \$14

0 Bedroom, 0.00 Bathroom, Commercial on 0.00 Acres

SE Hill, Medicine Hat, Alberta

Prime location on the corner of 3rd street and 6th Avenue this office/retail space consists of 3190 sq ft on the main floor and 2080 sq ft on the lower level. Main floor consists of open area with 3 offices, safe and storage area. Lower level is developed with kitchen area, storage space and washrooms. Main floor for lease at \$14/sq ft. Lower level for lease at \$4/sq ft. Operating costs are \$4.75/sq ft.