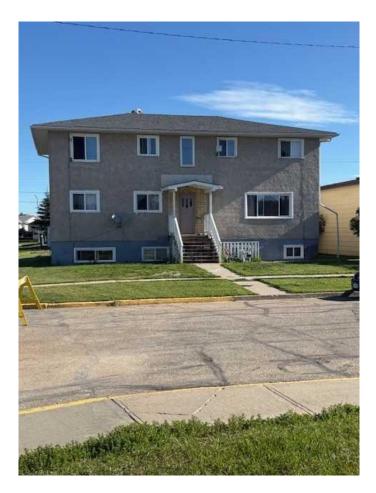

#### \$445,000

0 Bedroom, 0.00 Bathroom, Commercial on 0.00 Acres

NONE, Whitecourt, Alberta

Investment opportunity. 5 suite apartment downtown across from public school and a couple of blocks from downtown. consists of 2 two bedroom, 1 five bedroom (rents by the room) 2 one bedroom. Coin op washer and dryer. includes fridges and stoves, Was appraised in 2016 at 510,000.00 Cap rate now 9.6% net income of \$42,840.

## Exterior

| Roof         | Asphalt Shingle |
|--------------|-----------------|
| Construction | Stucco          |
| Foundation   | Block           |