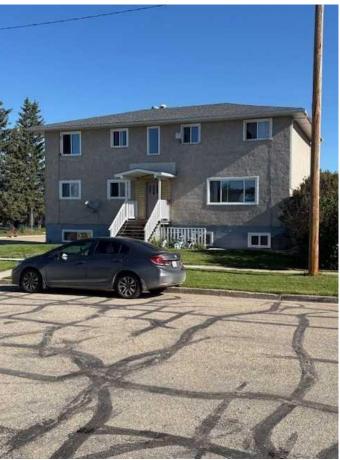

#### \$445,000

0 Bedroom, 0.00 Bathroom, Commercial on 0.00 Acres

NONE, Whitecourt, Alberta

Investment opportunity. 5 suite apartment downtown across from public school and a couple of blocks from downtown. consists of 2 two bedroom, 1 five bedroom (rents by the room) 2 one bedroom. Coin op washer and dryer. includes fridges and stoves, Was appraised in 2016 at 510,000.00 Cap rate now 9.6% net income of \$42,840.

## Exterior

| Roof         | Asphalt Shingle |
|--------------|-----------------|
| Construction | Stucco          |
| Foundation   | Block           |